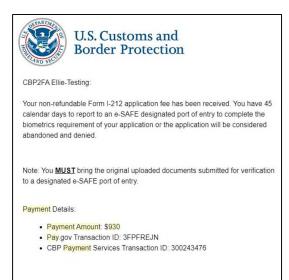

## After payment

| U.S. C<br>Borde                                                                                | ustoms ar<br>er Protecti                                               | nd<br>ion                                  |                                                                                                                                                                       | C-SAFE                                      |
|------------------------------------------------------------------------------------------------|------------------------------------------------------------------------|--------------------------------------------|-----------------------------------------------------------------------------------------------------------------------------------------------------------------------|---------------------------------------------|
| Home                                                                                           | My Profile                                                             | My Forms                                   | Logout                                                                                                                                                                |                                             |
| application or the<br>Note: You MUST b<br>Payment Details:<br>• Payment Amo<br>• Pay.gov Trans | le application fee h<br>application will be c<br>ring the original upl | considered abando<br>oaded documents<br>/P | You have 45 calendar days to report to an e-SAFE designated port of entry to c<br>ned and denied.<br>submitted for verification to a designated e-SAFE port of entry. | complete the biometrics requirement of your |

## After payment email